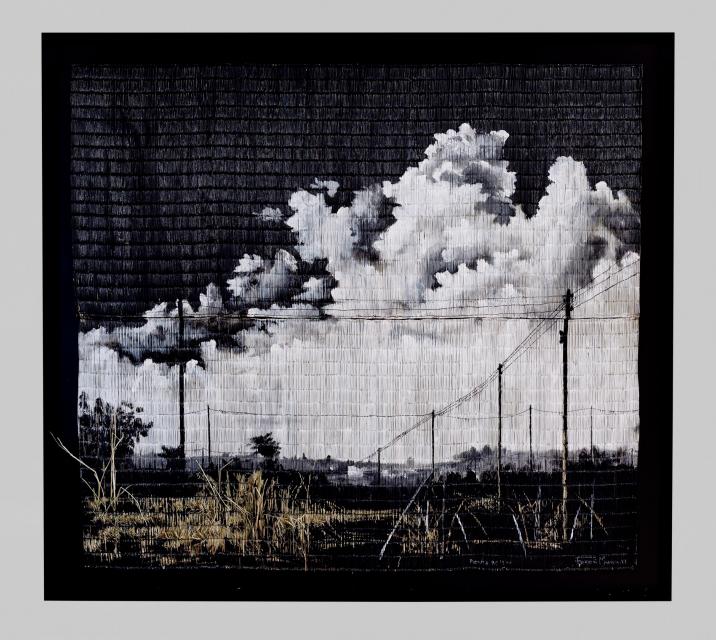

Fumani Walter Maluleka, 2023 I hlekani (During the Day 1)

Acrylic on grass matt 184 x 220 cm

Fumani Walter Maluleka, 2023 I hlekani (During the Day 4)

Acrylic on grass matt 192 x 218 cm

Fumani Walter Maluleka, 2023 Rendzo ro Leha (long Journey)

Acrylic on grass matt 184 x 205.5 cm

*Fumani Walter Maluleka,* 2023 Journey of Two

Acrylic on grass matt 164 x 182 cm

Fumani Walter Maluleka, 2023 I hlekani (During the Day 2)

Acrylic on grass matt 89 x 81.5 cm