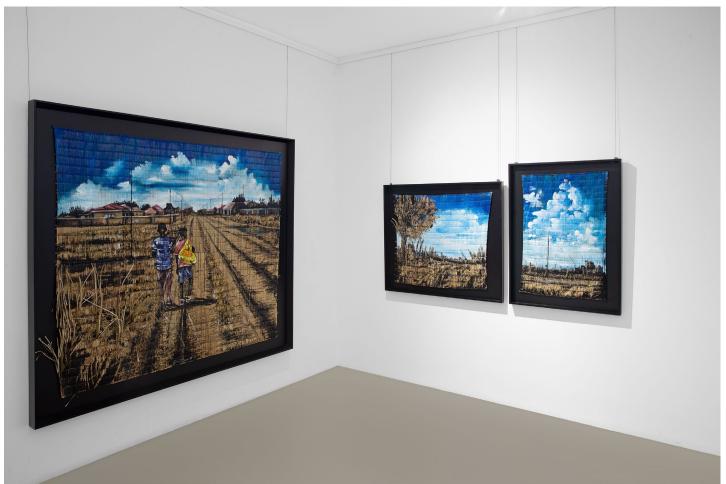

## FUMANI WALTER MALULEKE

UNDERNEATH THE AFRICAN SKY

2024

Fumani Walter Maluleke is a celebrated South African artist renowned for his distinctive artworks created on traditional grass mats. His pieces often feature rolling white cloud constellations against vibrant blue skies, celebrating the vast and stunning landscapes characteristic of South Africa. Through this series, Maluleke captures the humbling expanse of the terrain, using monumental scales to evoke a sense of awe and connection to the natural world. His work invites viewers to appreciate the beauty and richness of South African landscapes, while also reflecting on their emotional and cultural significance.

Fumani Walter Maluleka, 2023 I hlekani (During the Day 1)

Acrylic on grass matt 184 x 220 cm

Fumani Walter Maluleka, 2023 I hlekani (During the Day 4)

Acrylic on grass matt 192 x 218 cm

Fumani Walter Maluleka, 2023 Rendzo ro Leha (long Journey)

Acrylic on grass matt 184 x 205.5 cm

*Fumani Walter Maluleka,* 2023 Journey of Two

Acrylic on grass matt 164 x 182 cm

Fumani Walter Maluleka, 2023 I hlekani (During the Day 2)

Acrylic on grass matt 89 x 81.5 cm