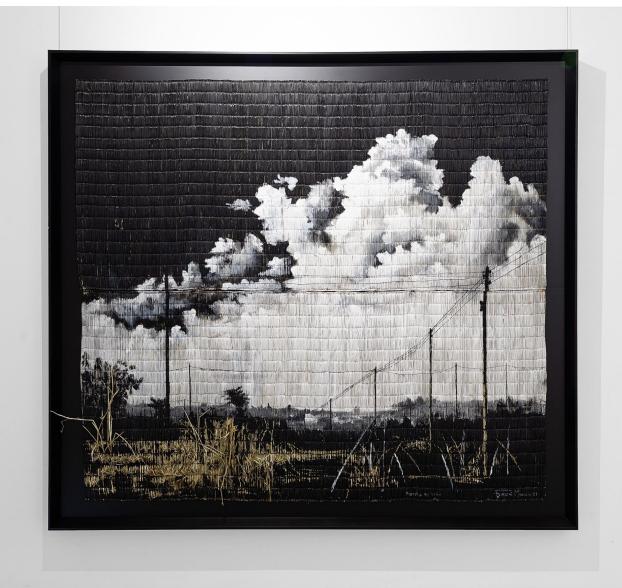

Fumani Walter Maluleka, 2023 I hlekani (During the Day 1)

Acrylic on grass matt 184 x 220 cm

Fumani Walter Maluleka, 2023 I hlekani (During the Day 4)

Acrylic on grass matt 192 x 218 cm

Fumani Walter Maluleka, 2023 Rendzo ro Leha (long Journey)

Acrylic on grass matt 184 x 205.5 cm

*Fumani Walter Maluleka,* 2023 Journey of Two

Acrylic on grass matt 164 x 182 cm

Fumani Walter Maluleka, 2023 I hlekani (During the Day 2)

Acrylic on grass matt 89 x 81.5 cm