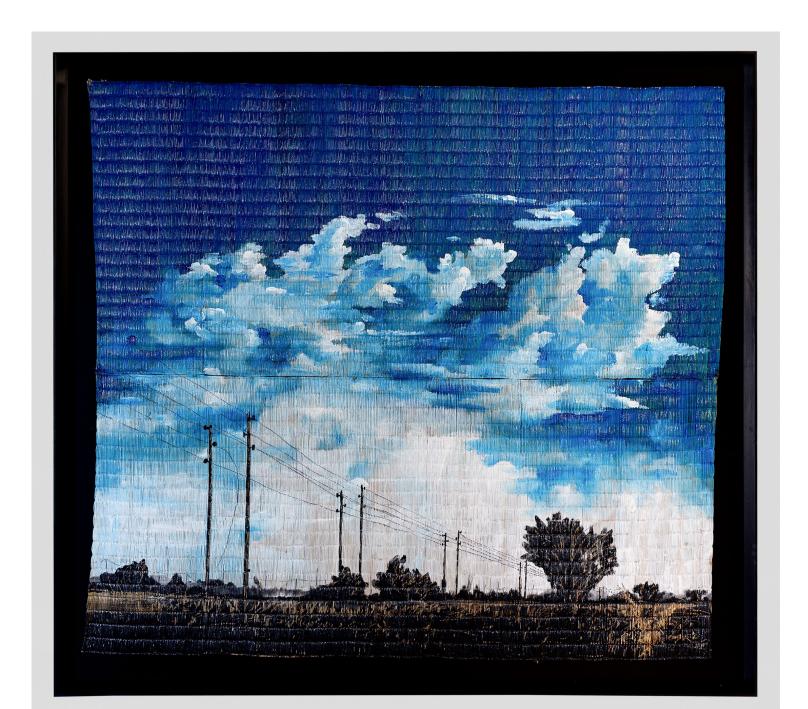

## FUMANI WALTER MALULEKE

UNDERNEATH THE AFRICAN SKY

2024

Fumani Walter Maluleke is a celebrated South African artist renowned for his distinctive artworks created on traditional grass mats. His pieces often feature rolling white cloud constellations against vibrant blue skies, celebrating the vast and stunning landscapes characteristic of South Africa. Through this series, Maluleke captures the humbling expanse of the terrain, using monumental scales to evoke a sense of awe and connection to the natural world. His work invites viewers to appreciate the beauty and richness of South African landscapes, while also reflecting on their emotional and cultural significance.

Fumani Walter Maluleka, 2023 I hlekani (During the Day 1)

Acrylic on grass matt 184 x 220 cm

Fumani Walter Maluleka, 2023 I hlekani (During the Day 4)

Acrylic on grass matt 192 x 218 cm

Fumani Walter Maluleka, 2023 Rendzo ro Leha (long Journey)

Acrylic on grass matt 184 x 205.5 cm

*Fumani Walter Maluleka,* 2023 Journey of Two

Acrylic on grass matt 164 x 182 cm

Fumani Walter Maluleka, 2023 I hlekani (During the Day 2)

Acrylic on grass matt 89 x 81.5 cm