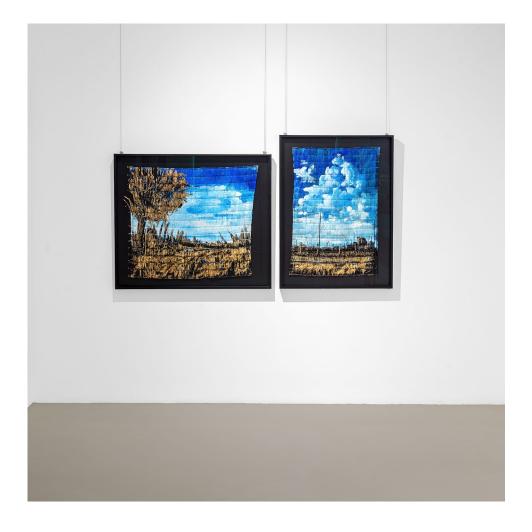

## FUMANI WALTER MALULEKE

UNDERNEATH THE AFRICAN SKY

2024

Fumani Walter Maluleke is a celebrated South African artist renowned for his distinctive artworks created on traditional grass mats. His pieces often feature rolling white cloud constellations against vibrant blue skies, celebrating the vast and stunning landscapes characteristic of South Africa. Through this series, Maluleke captures the humbling expanse of the terrain, using monumental scales to evoke a sense of awe and connection to the natural world. His work invites viewers to appreciate the beauty and richness of South African landscapes, while also reflecting on their emotional and cultural significance.

Fumani Walter Maluleka, 2023 I hlekani (During the Day 1)

Acrylic on grass matt 184 x 220 cm

Fumani Walter Maluleka, 2023 I hlekani (During the Day 4)

Acrylic on grass matt 192 x 218 cm

Fumani Walter Maluleka, 2023 Rendzo ro Leha (long Journey)

Acrylic on grass matt 184 x 205.5 cm

*Fumani Walter Maluleka,* 2023 Journey of Two

Acrylic on grass matt 164 x 182 cm

Fumani Walter Maluleka, 2023 I hlekani (During the Day 2)

Acrylic on grass matt 89 x 81.5 cm