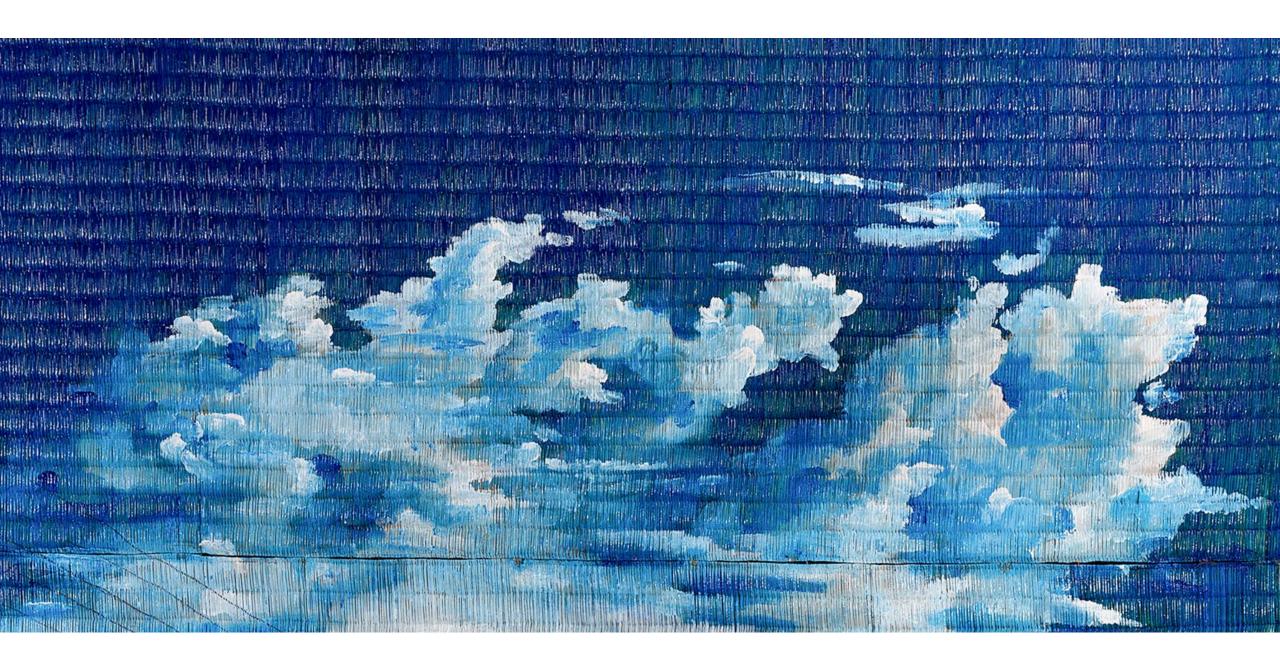

## FUMANI WALTER MALULEKE

UNDERNEATH THE AFRICAN SKY

2024

Fumani Walter Maluleke is a celebrated South African artist renowned for his distinctive artworks created on traditional grass mats. His pieces often feature rolling white cloud constellations against vibrant blue skies, celebrating the vast and stunning landscapes characteristic of South Africa. Through this series, Maluleke captures the humbling expanse of the terrain, using monumental scales to evoke a sense of awe and connection to the natural world. His work invites viewers to appreciate the beauty and richness of South African landscapes, while also reflecting on their emotional and cultural significance.

Fumani Walter Maluleka, 2023 I hlekani (During the Day 1)

Acrylic on grass matt 184 x 220 cm

Fumani Walter Maluleka, 2023 I hlekani (During the Day 4)

Acrylic on grass matt 192 x 218 cm

Fumani Walter Maluleka, 2023 Rendzo ro Leha (long Journey)