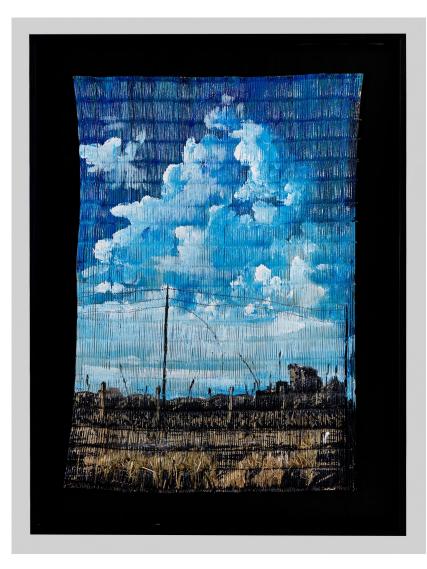

## FUMANI WALTER MALULEKE

UNDERNEATH THE AFRICAN SKY

2024

Fumani Walter Maluleke is a celebrated South African artist renowned for his distinctive artworks created on traditional grass mats. His pieces often feature rolling white cloud constellations against vibrant blue skies, celebrating the vast and stunning landscapes characteristic of South Africa. Through this series, Maluleke captures the humbling expanse of the terrain, using monumental scales to evoke a sense of awe and connection to the natural world. His work invites viewers to appreciate the beauty and richness of South African landscapes, while also reflecting on their emotional and cultural significance.

Fumani Walter Maluleka, 2023 I hlekani (During the Day 1)

Acrylic on grass matt 184 x 220 cm

Fumani Walter Maluleka, 2023 I hlekani (During the Day 4)

Acrylic on grass matt 192 x 218 cm

Fumani Walter Maluleka, 2023 Rendzo ro Leha (long Journey)