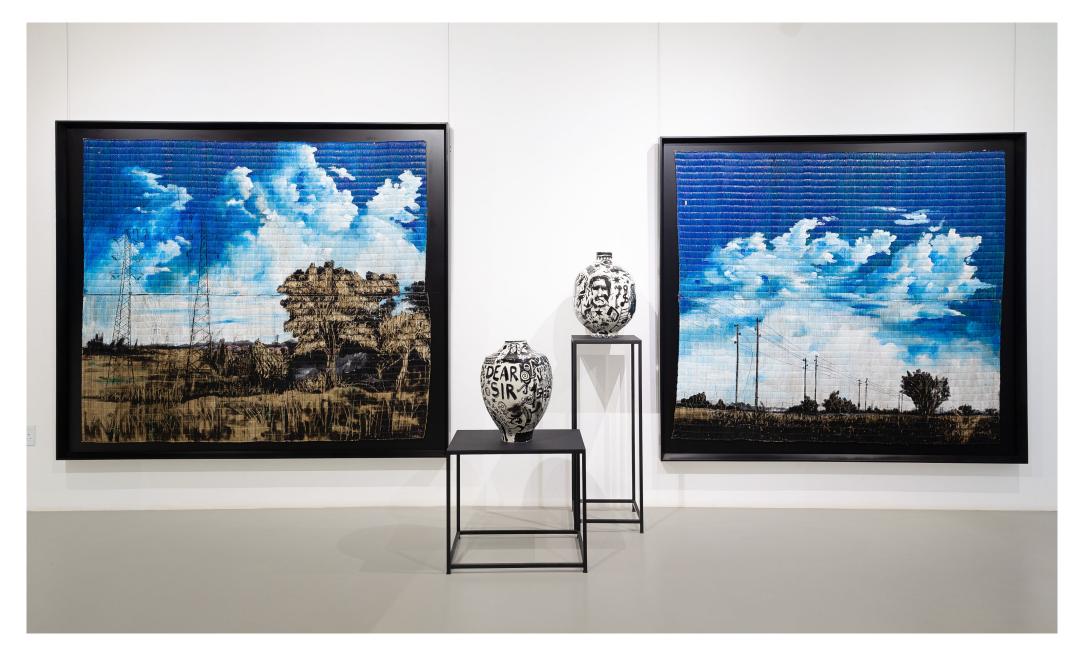

## FUMANI WALTER MALULEKE

UNDERNEATH THE AFRICAN SKY

2024

Fumani Walter Maluleke is a celebrated South African artist renowned for his distinctive artworks created on traditional grass mats. His pieces often feature rolling white cloud constellations against vibrant blue skies, celebrating the vast and stunning landscapes characteristic of South Africa. Through this series, Maluleke captures the humbling expanse of the terrain, using monumental scales to evoke a sense of awe and connection to the natural world. His work invites viewers to appreciate the beauty and richness of South African landscapes, while also reflecting on their emotional and cultural significance.

Fumani Walter Maluleka, 2023 I hlekani (During the Day 1)

Acrylic on grass matt 184 x 220 cm

Fumani Walter Maluleka, 2023 I hlekani (During the Day 4)

Acrylic on grass matt 192 x 218 cm

Fumani Walter Maluleka, 2023 Rendzo ro Leha (long Journey)

Acrylic on grass matt 184 x 205.5 cm

*Fumani Walter Maluleka,* 2023 Journey of Two

Acrylic on grass matt 164 x 182 cm

Fumani Walter Maluleka, 2023 I hlekani (During the Day 2)

Acrylic on grass matt 89 x 81.5 cm